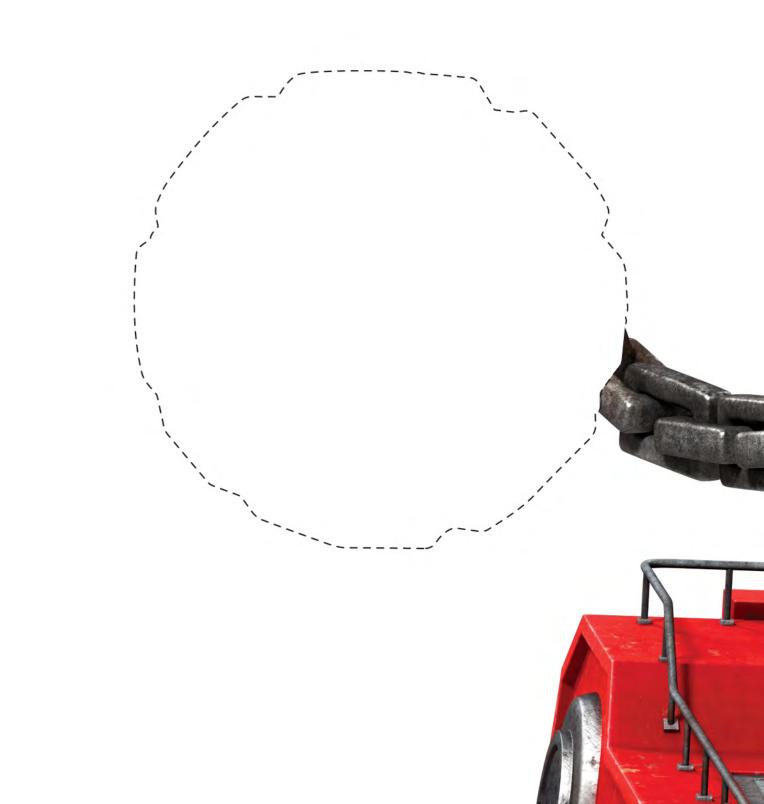

## OBJECT

Pin the wrecking ball on Ty.

## PLAY

All players line up opposite Ty poster and are given a numbered wrecking ball with a piece of tape affixed to the back. Each player is blindfolded and twirled around several times before he/she tries to pin the wrecking ball on Ty.

## TO WIN

The winner is the player who pins the wrecking ball closest to the dashed outline. In case of a tie, measure distance with a ruler to determine the winner.

1. 7 24 1 2 2 2 3

+

| 1  | 2  | 3  | 4  |
|----|----|----|----|
| 5  | 6  | 7  | 8  |
| 9  | 10 | 11 | 12 |
| 13 | 14 | 15 | 16 |