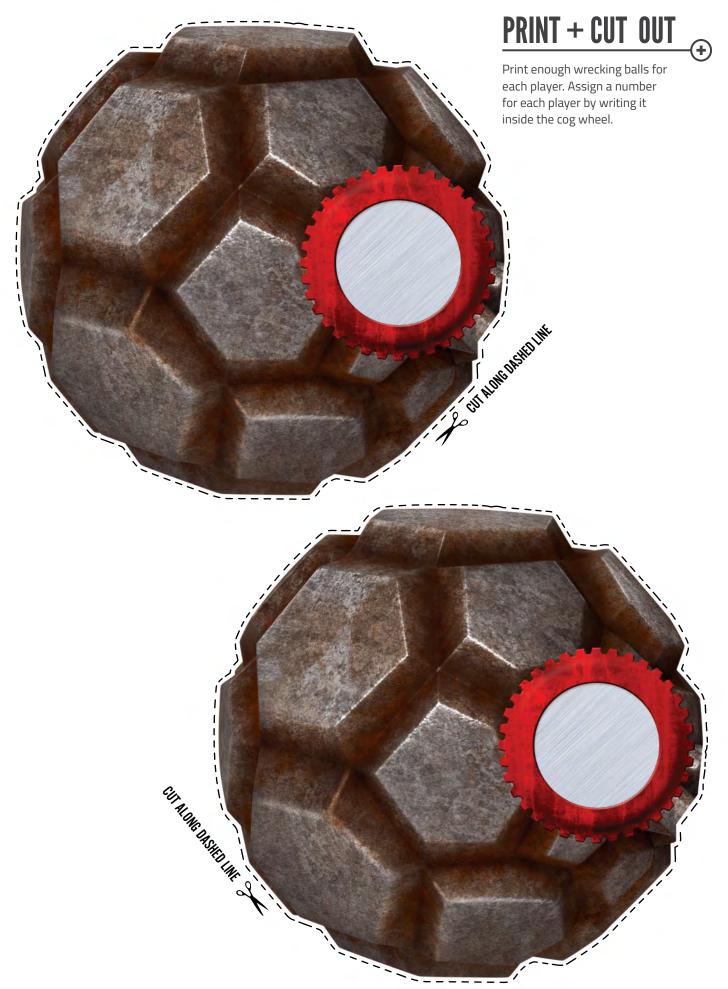

#### CONTENTS

Ty poster (16 panels), one wrecking ball for each player. You will also need: 1 blindfold, clear tape and a marker.

## OBJECT

Pin the wrecking ball on Ty.

## PLAY

All players line up opposite Ty poster and are given a numbered wrecking ball with a piece of tape affixed to the back. Each player is blindfolded and twirled around several times before he/she tries to pin the wrecking ball on Ty.

## TO WIN

The winner is the player who pins the wrecking ball closest to the dashed outline. In case of a tie, measure distance with a ruler to determine the winner.

1. 7 24 1 2 2 2 3

+

| 1  | 2  | 3  | 4  |
|----|----|----|----|
| 5  | 6  | 7  | 8  |
| 9  | 10 | 11 | 12 |
| 13 | 14 | 15 | 16 |